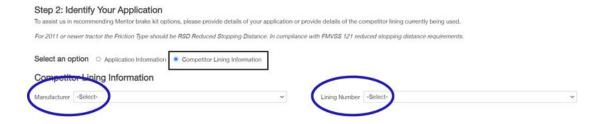

## 3.) Identify Your Application:

Next, you must identify the application of your vehicle using one of the two options we offer.

Option 1: Identify your application and lining weight ratio.

Option 2: Identify your manufacturer and lining number.