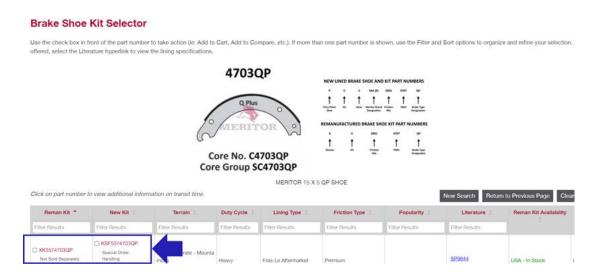

### 4.) Select the Appropriate Brake Shoe Kit:

After completing the previous step, you will be automatically redirected to the Brake Shoe Kit best suited for your application. You may chose either a **New** or **Reman** kit, depending on your specific needs.