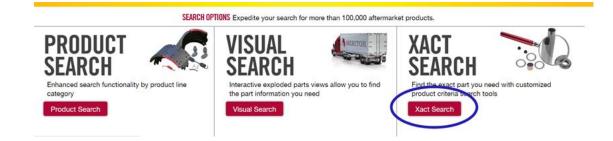

1.) How to Navigate to our Brake Shoe Kit Selector:

On the <u>MeritorPartsXpress.com</u> home page, select "<u>Xact Search</u>" and then select "<u>Brake Shoe Kits</u>" from the drop down menu.

1.) First, select "XACT SEARCH" from the MeritorPartsXpress.com homepage.

2.) Then select the product line you need to replace and follow the same steps as before.

For more information, or to try out our **Xact Search** tool for yourself, visit **MeritorPartsXpress.com!** 