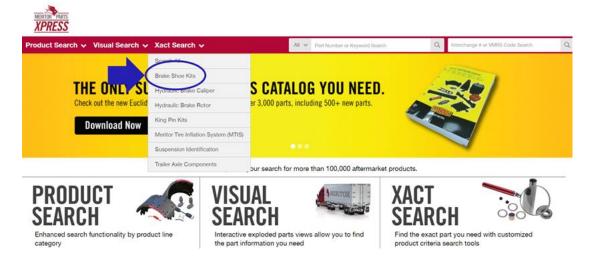

1.) How to Navigate to our Brake Shoe Kit Selector:

On the <u>MeritorPartsXpress.com</u> home page, select "<u>Xact Search</u>" and then select "<u>Brake Shoe Kits</u>" from the drop down menu.