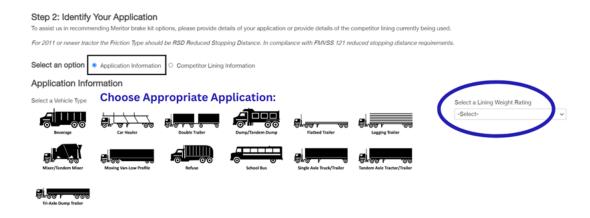

## 3.) Identify Your Application:

Next, you must identify the application of your vehicle using one of the two options we offer.

Option 1: Identify your application and lining weight ratio.

Option 2: Identify your manufacturer and lining number.