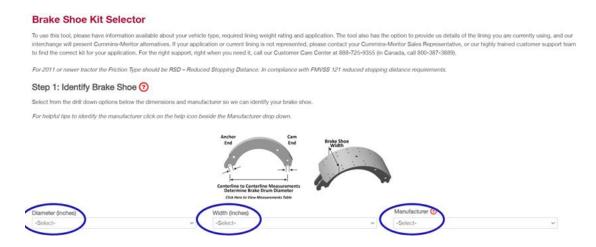

### 2.) Identify Your Brake Shoe:

Now it is time to identify your brake shoe. All you need to know is the **Diameter** (inches), **Width** (inches), and your **Manufacturer**.